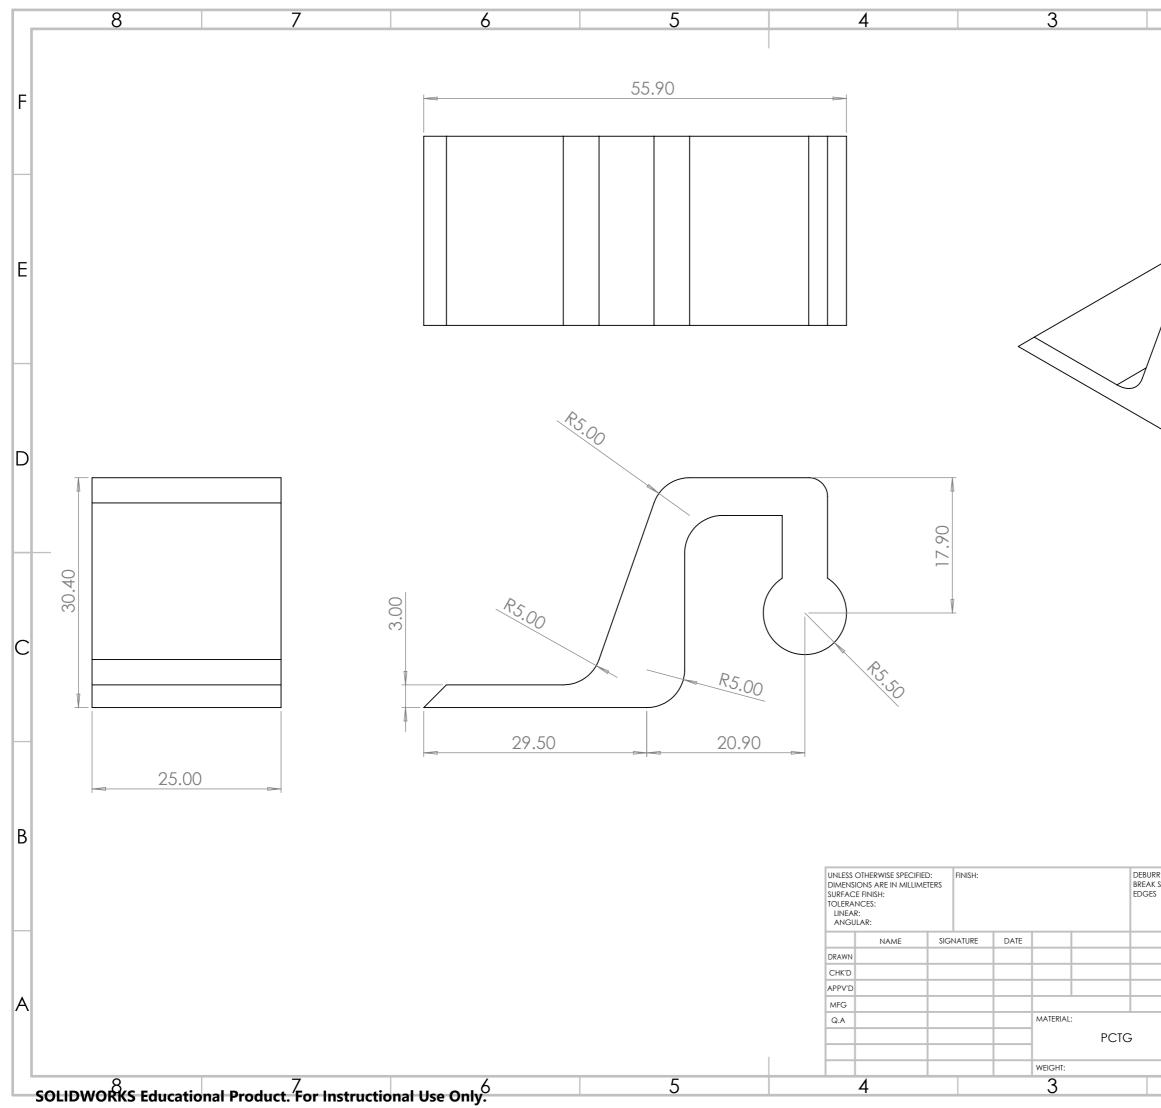

|                               | D |
| RR AND<br>S DO NOT SCALE DRAWING REVISION                          |                               |   |
| RR AND<br>(SHARP<br>S DO NOT SCALE DRAWING REVISION ITTLE: DialPin |                               |   |
| s DialPin                                                          | DO NOT SCALE DRAWING REVISION | В |
|                                                                    |                               |   |
| A                                                                  | DIAIPIN                       |   |
| DWG NO. 05/06 A3                                                   | <br>DWG NO. A3                | A |
| SCALE:2:1 SHEET 7 OF 9                                             | SCALE:2:1 SHEET 7 OF 9        |   |





| R AND<br>R AND<br>R AND<br>R AND<br>D NOT SCALE DRAWING<br>R MOD<br>R |                      | 2 1                             |   |
|--------------------------------------------------------------------------------------------------------------------------------------------------------------------------------------------------------------------------------------------------------------------------------------------------------------------------------------------------------------------------------------------------------------------------------------------------------------------------------------------------------------------------------------------------------------------------------------------------------------------------------------------------------------------------------------