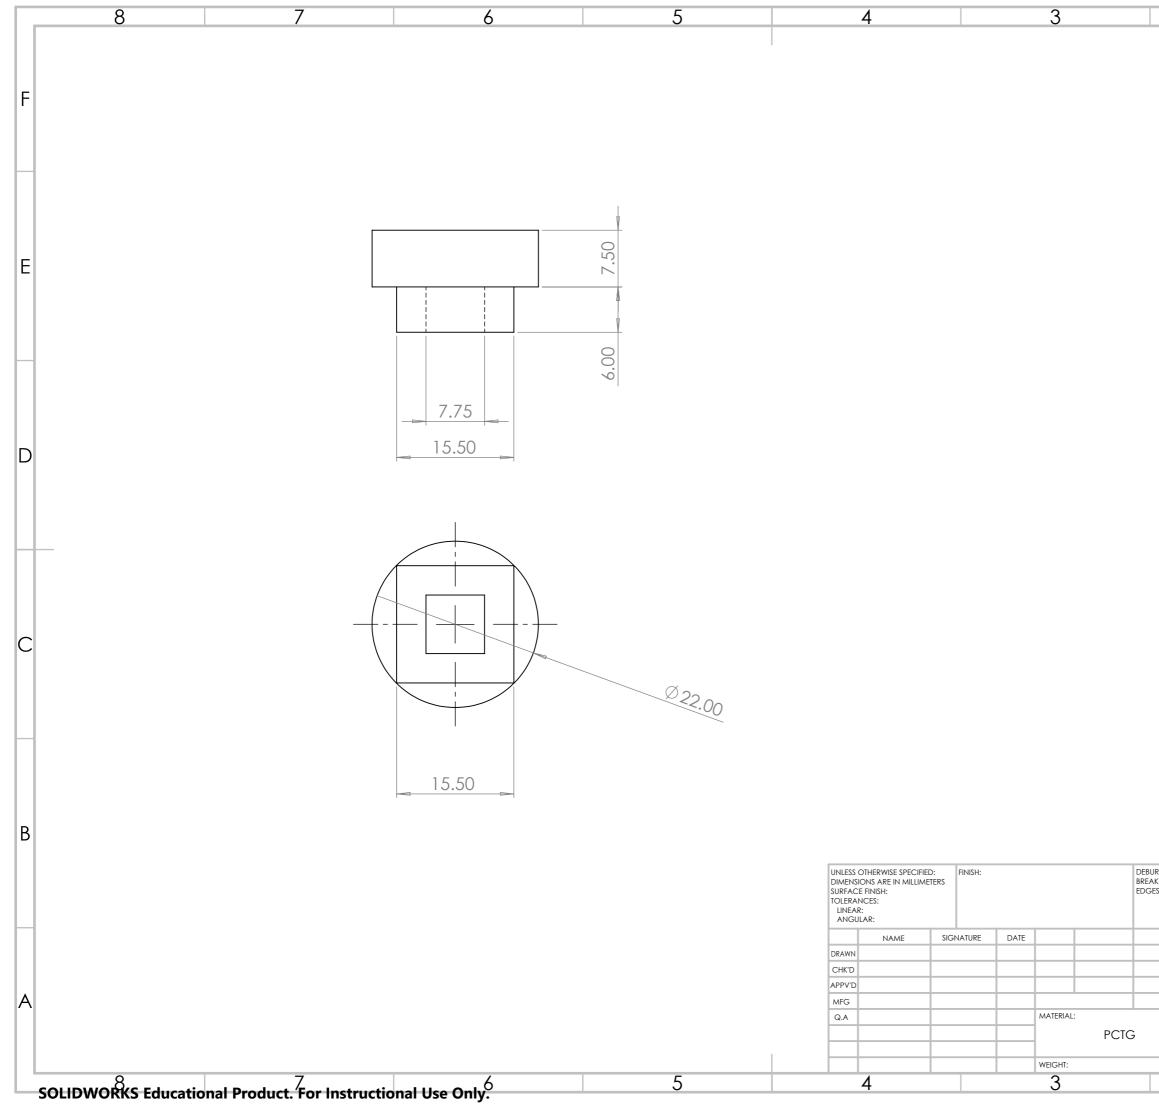

| TITLE:<br>DialPin                                                  | 2 1                           |   |
|--------------------------------------------------------------------|-------------------------------|---|
|                                                                    |                               | F |
| R AND<br>S DO NOT SCALE DRAWING REVISION<br>TITLE:<br>DialPin      |                               | Е |
| RR AND<br>S DO NOT SCALE DRAWING REVISION                          |                               | D |
| RR AND<br>S DO NOT SCALE DRAWING REVISION                          |                               |   |
| RR AND<br>(SHARP<br>S DO NOT SCALE DRAWING REVISION ITTLE: DialPin |                               |   |
| s DialPin                                                          | DO NOT SCALE DRAWING REVISION | В |
|                                                                    |                               |   |
| A                                                                  | DIAIPIN                       |   |
| DWG NO. 05/06 A3                                                   | <br>DWG NO. A3                | A |
| SCALE:2:1 SHEET 7 OF 9                                             | SCALE:2:1 SHEET 7 OF 9        |   |