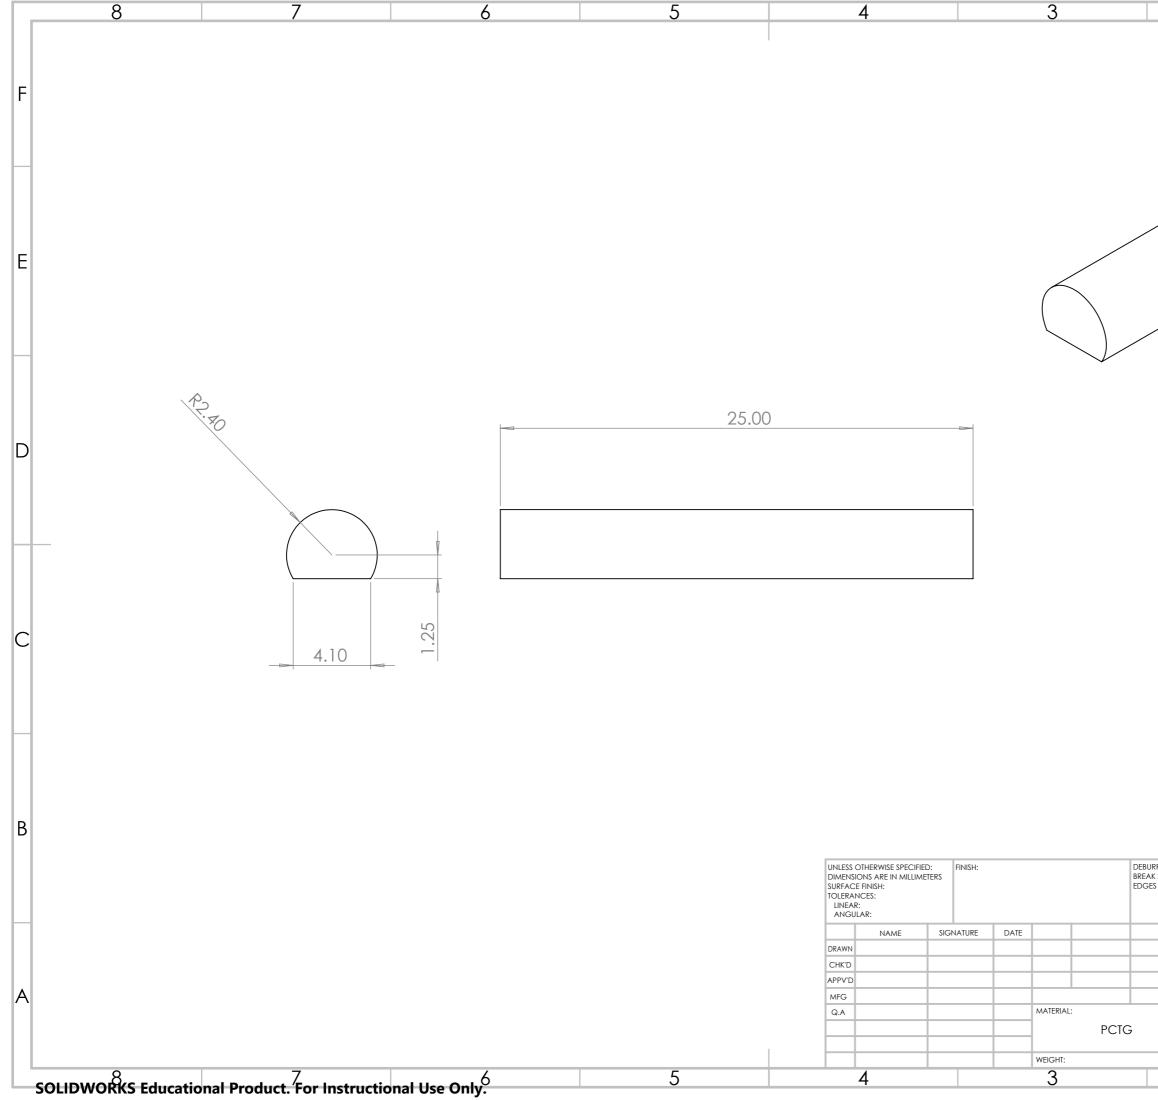

| TITLE:<br>DialPin                                                  | 2 1                           |   |
|--------------------------------------------------------------------|-------------------------------|---|
|                                                                    |                               | F |
| R AND<br>S DO NOT SCALE DRAWING REVISION<br>TITLE:<br>DialPin      |                               | Е |
| RR AND<br>S DO NOT SCALE DRAWING REVISION                          |                               | D |
| RR AND<br>S DO NOT SCALE DRAWING REVISION                          |                               |   |
| RR AND<br>(SHARP<br>S DO NOT SCALE DRAWING REVISION ITTLE: DialPin |                               |   |
| s DialPin                                                          | DO NOT SCALE DRAWING REVISION | В |
|                                                                    |                               |   |
| A                                                                  | DIAIPIN                       |   |
| DWG NO. 05/06 A3                                                   | <br>DWG NO. A3                | A |
| SCALE:2:1 SHEET 7 OF 9                                             | SCALE:2:1 SHEET 7 OF 9        |   |