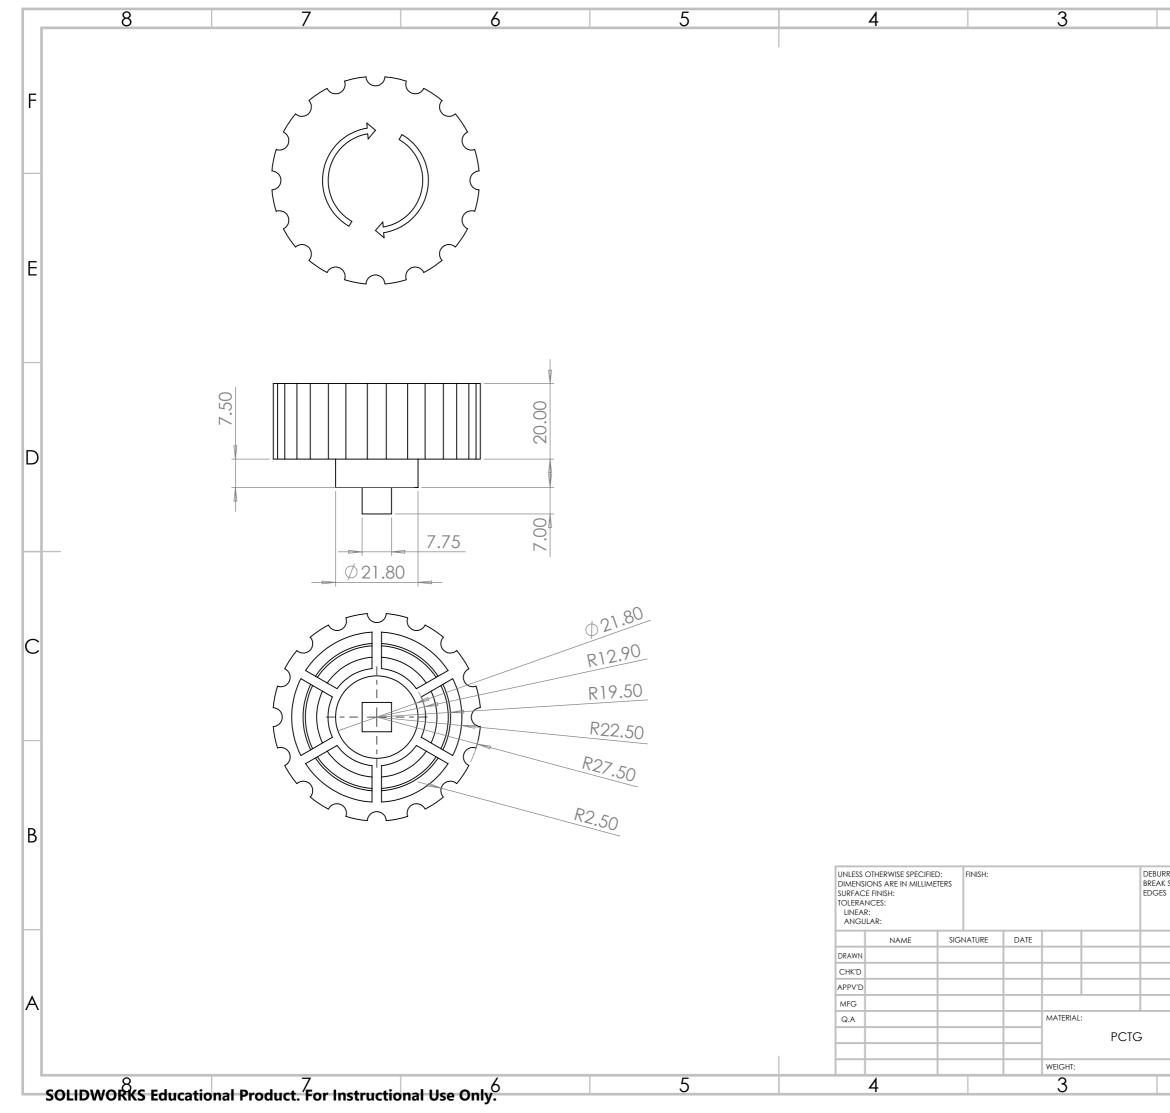

|                        | 2 1                           |    |   |
|------------------------|-------------------------------|----|---|
|                        |                               |    | F |
|                        |                               |    | E |
|                        |                               |    | _ |
|                        |                               |    | D |
|                        |                               |    | С |
| RR AND<br>S SHARP<br>S | DO NOT SCALE DRAWING REVISION |    | В |
|                        |                               | _  | _ |
|                        | Dial                          |    |   |
|                        | DWG NO. 04/09                 | A3 | A |
|                        | SCALE:1:1 SHEET 6 OF 9        |    |   |
|                        | 2 1                           |    |   |