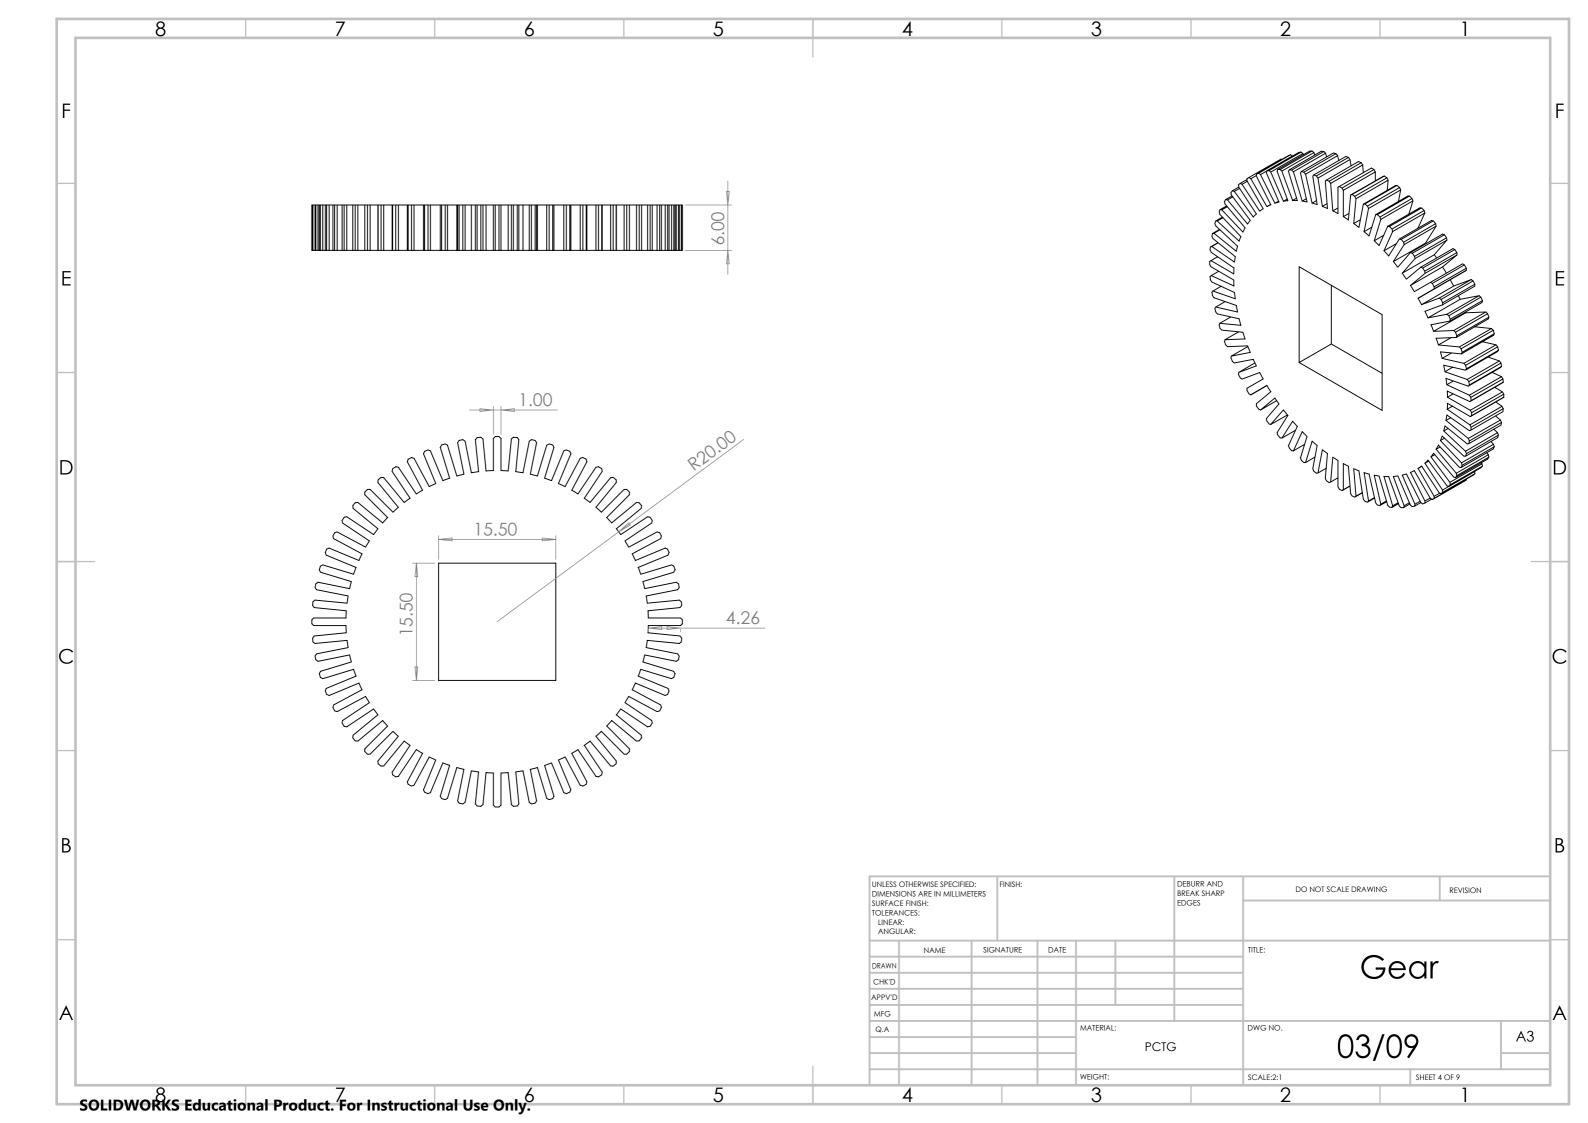

|                      | 2 1                           |    | F |
|----------------------|-------------------------------|----|---|
|                      |                               |    | E |
|                      |                               |    | D |
|                      |                               |    | С |
| RR AND<br>SHARP<br>S | DO NOT SCALE DRAWING REVISION |    | В |
|                      | DWG NO.                       | 43 | A |
|                      | 03/09                         | .0 |   |
|                      | 2 1                           |    |   |