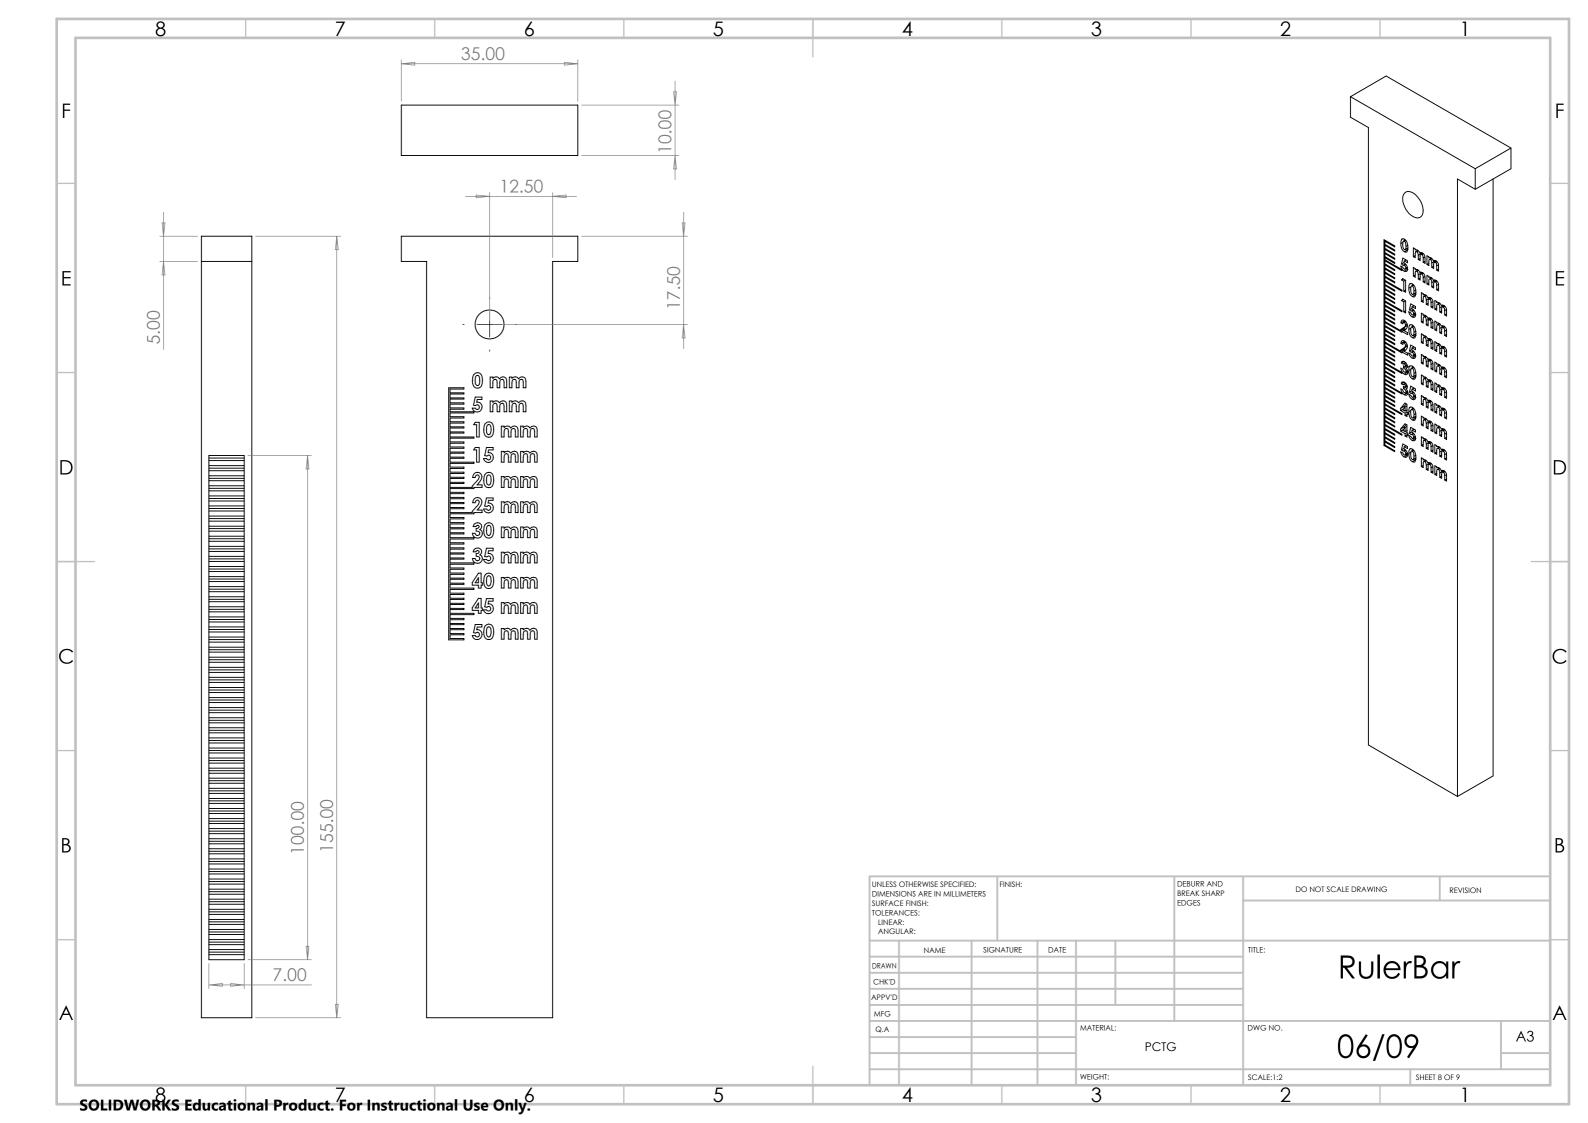

|   | 8        | 7                           | 6                                                     | 5      | 4                                                                                              |             | 3                 |                                |
|---|----------|-----------------------------|-------------------------------------------------------|--------|------------------------------------------------------------------------------------------------|-------------|-------------------|--------------------------------|
| F |          |                             |                                                       |        |                                                                                                |             | R                 |                                |
| E | $\in$    |                             |                                                       |        |                                                                                                |             |                   |                                |
|   |          | 3                           | 30 mm<br>35 mm                                        | $\sim$ |                                                                                                |             |                   |                                |
| D |          | 2                           | 40 mm<br>45 mm<br>50 mm                               |        |                                                                                                |             |                   |                                |
| С |          |                             | 5                                                     | 6      |                                                                                                |             |                   |                                |
|   | ITEM NO. | PART NUMBER                 | DESCRIPTION                                           | QTY.   |                                                                                                |             |                   |                                |
|   | 1        | newTopMember                | Top Body of Device                                    | 1      |                                                                                                |             |                   |                                |
|   | 2        | newBottomMember             | Bottom Body of Device                                 | 1      |                                                                                                |             |                   |                                |
| В | 3        | MouthPiece                  | Mouthpieces That Interact With<br>Patient             | 2      |                                                                                                |             |                   |                                |
|   | 4        | newGear                     | Gear that Slides the Bottom<br>Body up or down        | 1      | UNLESS OTHERWISE SPECIFIED:<br>DIMENSIONS ARE IN MILLIMETERS<br>SURFACE FINISH:<br>TOLERANCES: | FINISH:     |                   | DEBURR A<br>BREAK SHA<br>EDGES |
|   | 5        | NewRuler (with numbers)     | Ruler that Is used to measure<br>Incisor opening (mm) | 1      | LINEAR:<br>ANGULAR:                                                                            | NATURE DATE |                   |                                |
|   | 6        | TopArm                      | Turn Dial That Opens Device                           | 1      | DRAWN Nathan Bastidas                                                                          | 10/7/2024   |                   |                                |
| A | 7        | newDialPartOne              | Cover for Other End of Dial                           | 1      | APPV'D MFG                                                                                     |             |                   |                                |
|   | 8        | RetainerPin                 | Pin That Retains Ruler to Top<br>Body                 | 1      | Q.A                                                                                            |             | MATERIAL:<br>PCTG | ;                              |
|   |          |                             |                                                       | I      |                                                                                                |             | WEIGHT:           |                                |
|   |          | ducational Product. For Ins | structional Use Only                                  | 5      | 4                                                                                              |             | 3                 |                                |