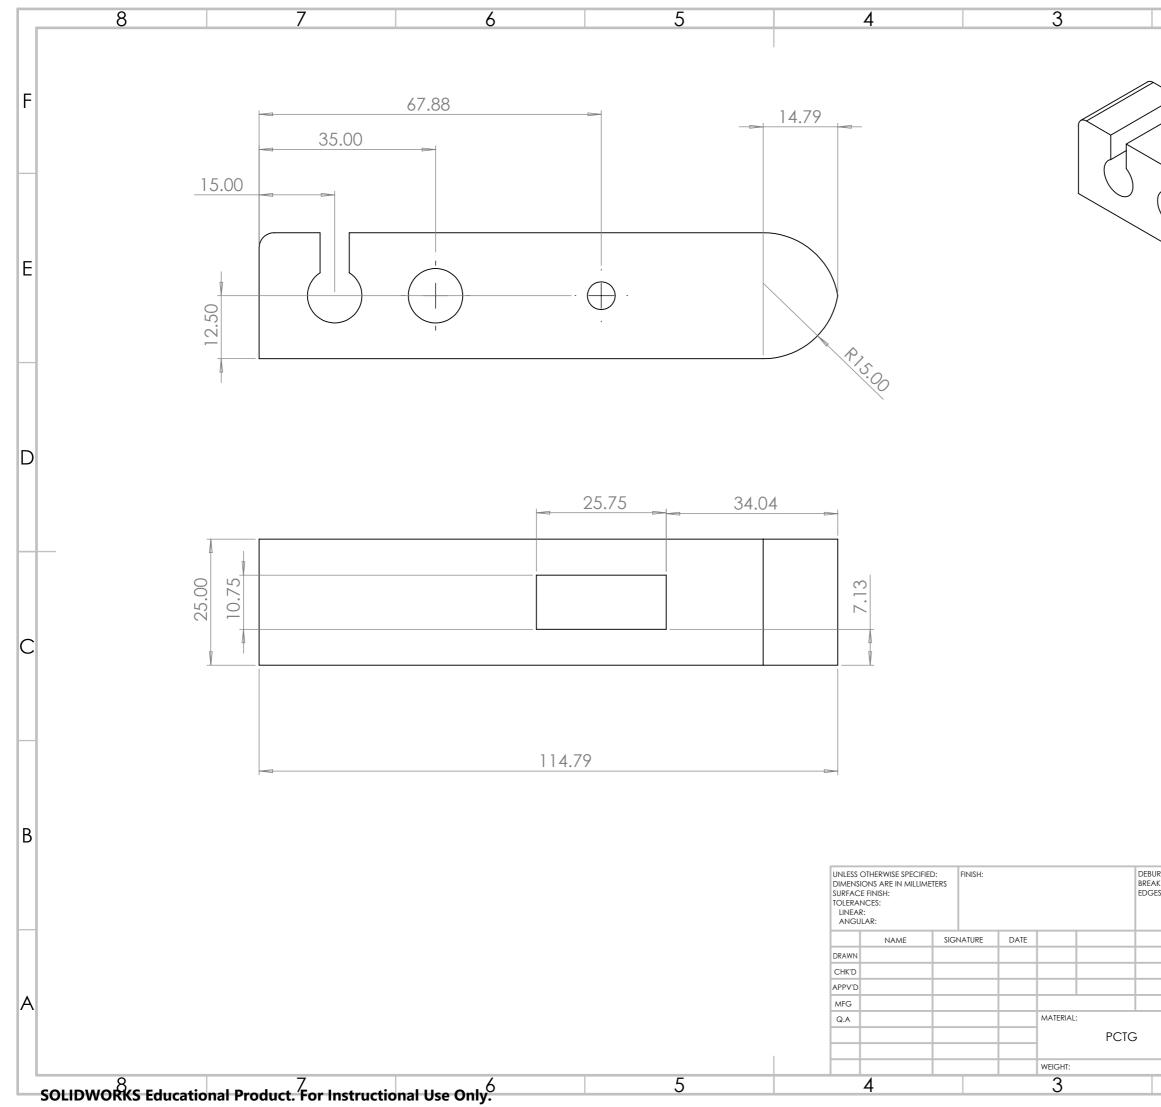

|                      | 2                   | 1           |   |
|----------------------|---------------------|-------------|---|
|                      |                     |             | F |
|                      |                     |             | E |
|                      |                     | 0           | D |
|                      |                     |             | С |
| RR AND<br>SHARP<br>S | DO NOT SCALE DRAWIN | IG REVISION | В |
|                      | DWG NO.             |             | A |
|                      | 02/                 | V09 73      |   |
|                      | 2                   | 1           |   |